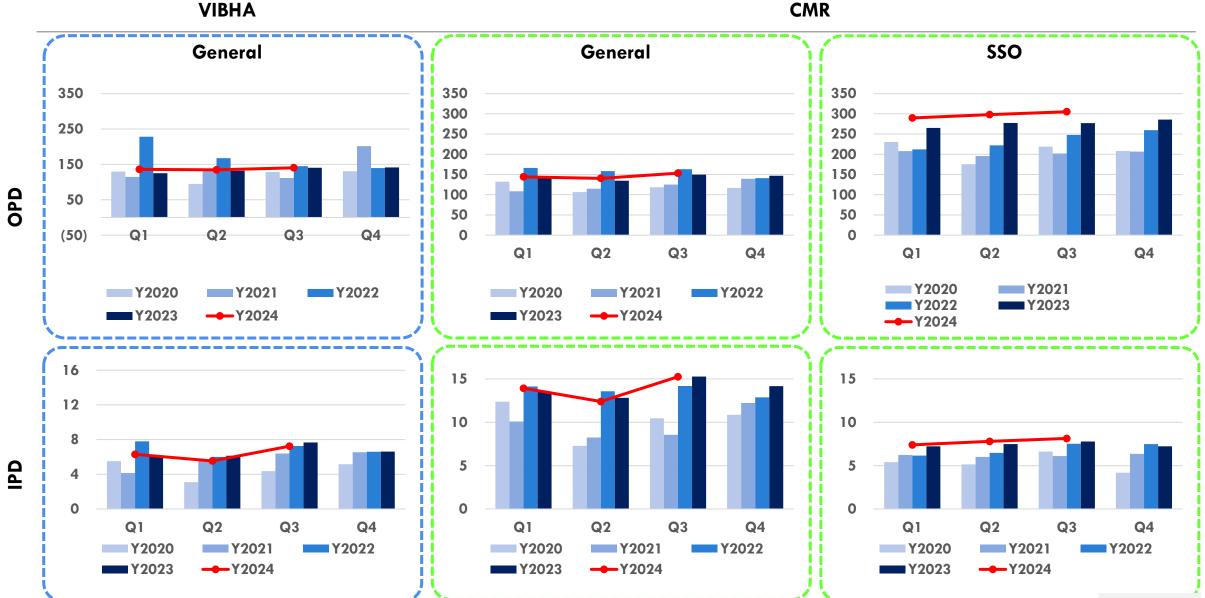

#### Number of Patients

| Caracter  | T    |     | OP | )      | IPD |   |        |  |
|-----------|------|-----|----|--------|-----|---|--------|--|
| Group     | Туре | %   | C  | Change | %   | C | Change |  |
| VIBHA     | Gen  | 100 | -  | 0.1%   | 100 | - | 5.6%   |  |
| CMR Group | All  | 100 | +  | 7.4%   | 100 | + | 1.4%   |  |
|           | Gen  | 33  | +  | 2.4%   | 65  | - | 0.2%   |  |
|           | SSO  | 67  | +  | 10.1%  | 35  | + | 4.6%   |  |
| VBR Group | All  | 100 | -  | 2.9%   | 100 | - | 2.9%   |  |
|           | Gen  | 32  | -  | 7.7%   | 57  | + | 3.4%   |  |
|           | SSO  | 68  | -  | 0.5%   | 43  | - | 10.2%  |  |

#### Number of Patients

| Caracter  | Τ    |     | OPD | )     | IPD |   |        |  |  |
|-----------|------|-----|-----|-------|-----|---|--------|--|--|
| Group     | Туре | %   | C   | hange | %   |   | Change |  |  |
| VIBHA     | Gen  | 100 | +   | 3.4%  | 100 | - | 4.2%   |  |  |
| CMR Group | All  | 100 | +   | 6.9%  | 100 | + | 1.2%   |  |  |
|           | Gen  | 33  | +   | 3.0%  | 64  | - | 0.2%   |  |  |
|           | SSO  | 67  | +   | 8.9%  | 36  | + | 3.7%   |  |  |
| VBR Group | All  | 100 | -   | 6.3%  | 100 | - | 8.3%   |  |  |
|           | Gen  | 31  | -   | 7.8%  | 55  | + | 4.8%   |  |  |
|           | SSO  | 69  | -   | 5.7%  | 45  | - | 20.6%  |  |  |