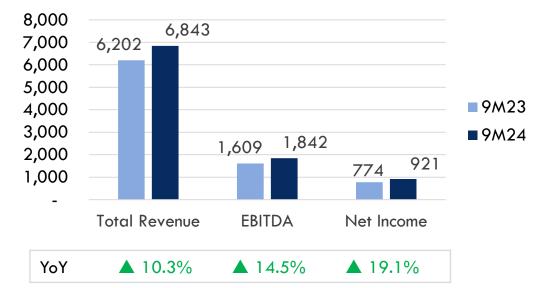

## **9M24 FINANCIAL SUMMARY**

#### Number of Patients

| Caracter  | Τ    |     | OPD | )     | IPD |   |        |  |  |
|-----------|------|-----|-----|-------|-----|---|--------|--|--|
| Group     | Туре | %   | C   | hange | %   |   | Change |  |  |
| VIBHA     | Gen  | 100 | +   | 3.4%  | 100 | - | 4.2%   |  |  |
| CMR Group | All  | 100 | +   | 6.9%  | 100 | + | 1.2%   |  |  |
|           | Gen  | 33  | +   | 3.0%  | 64  | - | 0.2%   |  |  |
|           | SSO  | 67  | +   | 8.9%  | 36  | + | 3.7%   |  |  |
| VBR Group | All  | 100 | -   | 6.3%  | 100 | - | 8.3%   |  |  |
|           | Gen  | 31  | -   | 7.8%  | 55  | + | 4.8%   |  |  |
|           | SSO  | 69  | -   | 5.7%  | 45  | - | 20.6%  |  |  |

#### **NET PROFIT**

| Company                         | % of Conso |   | % Change |
|---------------------------------|------------|---|----------|
| VIBHA                           | 58.9%      | + | 38.7%    |
| CMR                             | 31.4%      | + | 11.2%    |
| BDC                             | 1.6%       | + | 174.0%   |
| MDC                             | -0.0%      | + | 93.0%    |
| FTV                             | -0.0%      | - | 100.0%   |
| VP                              | 1.3%       | - | 6.9%     |
| Share profit<br>from associates | 6.8%       | - | 44.4%    |
| VBR                             | 6.8%       | - | 34.0%    |
| BP                              | 0.9%       | - | 6.6%     |
| TBD                             | -1.3%      | - | 881.8%   |
| KL                              | 0.7%       | - | 57.2%    |
| WCH                             | -0.3%      | + | 48.5%    |
|                                 |            |   |          |