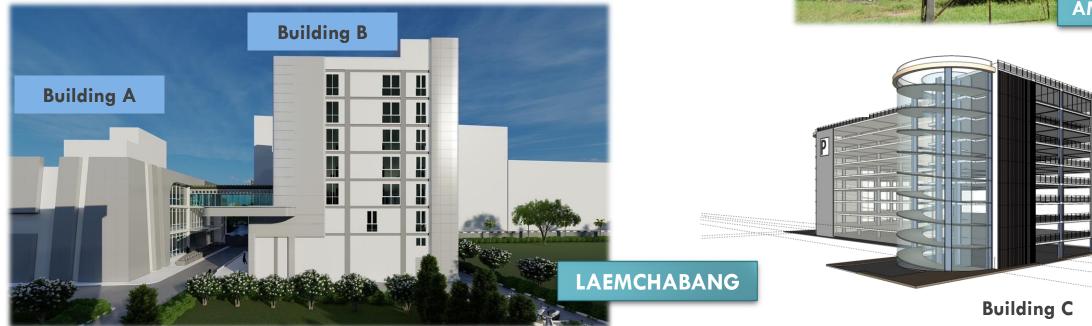

## **GROUP STRUCTURE (VBR)**

|            | HOSPITAL                   | CITY         | SHAREHOLDER             | OWNERSHIP | REGISTERED BEDS | SSO |
|------------|----------------------------|--------------|-------------------------|-----------|-----------------|-----|
| HQ         | Vibharam Pattanakarn       | Bangkok      | -                       | 100.00%   | 150             | Y   |
|            | Vibharam Laemchabang       | Chonburi     | -                       | 100.00%   | 100             | Y   |
| Branch     | Vibharam Samutsakhon       | Sumutsakhon  | -                       | 100.00%   | 100             | Y   |
|            | Sirinart Buengkum (closed) | Bangkok      | -                       | 100.00%   | -               | Ν   |
|            | Vibharam Samutprakarn      | Samutprakarn | VBR                     | 99.27%    | 30              | Ν   |
|            | Vibharam Pakkred           | Nonthaburi   | VBR                     | 88.46%    | 100             | Y   |
| Subsidiary | Vibharam Amatanakorn       | Chonburi     | VBR                     | 75.11%    | 137             | Y   |
|            | Phaetpanya (Songsamphan)   | Bangkok      | VBR                     | 50.00%    | 125             | Y   |
|            | Cancer Center Amatanakorn  | Chonburi     | Vibharam<br>Amatanakorn | 37.56%    | 2               | Ν   |
| Associate  | Synphaet Seriruk           | Bangkok      | VBR                     | 16.39%    | 238             | Ν   |
|            |                            |              |                         | Total     | 982             |     |