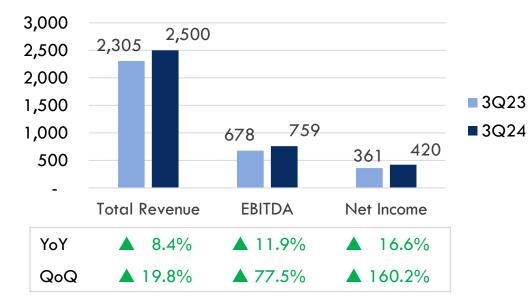

## **3Q24 FINANCIAL SUMMARY**

#### Number of Patients

| Caracter  | T    |     | OP | )      | IPD |   |        |  |
|-----------|------|-----|----|--------|-----|---|--------|--|
| Group     | Туре | %   | C  | Change | %   | C | Change |  |
| VIBHA     | Gen  | 100 | -  | 0.1%   | 100 | - | 5.6%   |  |
| CMR Group | All  | 100 | +  | 7.4%   | 100 | + | 1.4%   |  |
|           | Gen  | 33  | +  | 2.4%   | 65  | - | 0.2%   |  |
|           | SSO  | 67  | +  | 10.1%  | 35  | + | 4.6%   |  |
| VBR Group | All  | 100 | -  | 2.9%   | 100 | - | 2.9%   |  |
|           | Gen  | 32  | -  | 7.7%   | 57  | + | 3.4%   |  |
|           | SSO  | 68  | -  | 0.5%   | 43  | - | 10.2%  |  |

#### **NET PROFIT**

| Company                         | % of Conso |   | % Change |
|---------------------------------|------------|---|----------|
| VIBHA                           | 62.7%      | + | 24.7%    |
| CMR                             | 27.5%      | - | 10.3%    |
| BDC                             | 0.9%       | - | 10.5%    |
| MDC                             | 0.0%       | - | 84.8%    |
| FTV                             | -0.1%      | - | 100.0%   |
| VP                              | 0.8%       | + | 41.2%    |
| Share profit<br>from associates | 8.2%       | + | 112.3%   |
| VBR                             | 8.6%       | + | 499.6%   |
| ВР                              | 1.0%       | - | 15.7%    |
| TBD                             | -2.4%      | - | 2198.2%  |
| KL                              | 1.2%       | - | 24.3%    |
| WCH                             | -0.2%      | + | 5.2%     |
|                                 |            |   |          |