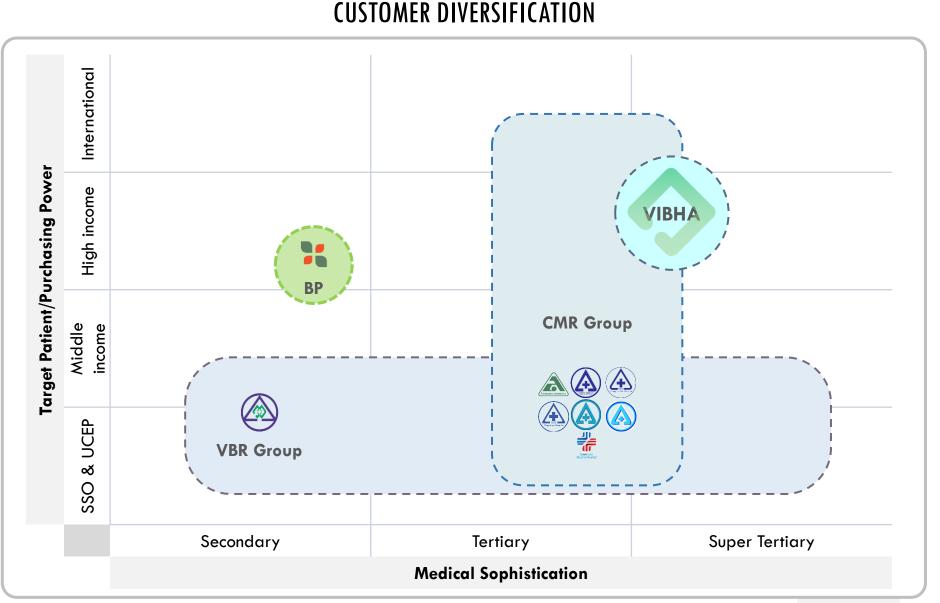

| 50.00%    | 125             | Y   |
|            | Cancer Center Amatanakorn  | Chonburi     | Vibharam<br>Amatanakorn | 37.56%    | 2               | Ν   |
| Associate  | Synphaet Seriruk           | Bangkok      | VBR                     | 16.39%    | 238             | Ν   |
|            |                            |              |                         | Total     | 982             |     |



**CMR Group** (subsidiary) : 8 Hospitals / 1,202 beds

(Chiangmai, Chiang Rai, Lamphun, Lampang, Tak)



## **MARKET SEGMENTATION**



#### MEDICAL OPERATIONS

- Eye and LASIK Center
- Pediatrics
- Obstetrics and Gynecology
- Orthopedic Surgery
- Respiratory System
- Gastrointestinal Center (GI)
- Surgery
- Heart Center
- Dental Center
- Hemodialysis
- Neurology
- Accident and Emergency





# **O1 BUSINESS OVERVIEW**

# **02** 3Q24 OVERVIEW

# **O3** FINANCIAL PERFORMANCE

# **04** FORWARD OUTLOOK & ESG

## **3Q24 FINANCIAL SUMMARY**





#### Number of Patients

| Caracter  | T    |     | OP | )      | IPD |   |        |  |
|-----------|------|-----|----|--------|-----|---|--------|--|
| Group     | Туре | %   | C  | Change | %   | C | Change |  |
| VIBHA     | Gen  | 100 | -  | 0.1%   | 100 | - | 5.6%   |  |
| CMR Group | All  | 100 | +  | 7.4%   | 100 | + | 1.4%   |  |
|           | Gen  | 33  | +  | 2.4%   | 65  | - | 0.2%   |  |
|           | SSO  | 67  | +  | 10.1%  | 35  | + | 4.6%   |  |
| VBR Group | All  | 100 | -  | 2.9%   | 100 | - | 2.9%   |  |
|           | Gen  | 32  | -  | 7.7%   | 57  | + | 3.4%   |  |
|           | SSO  | 68  | -  | 0.5%   | 43  | - | 10