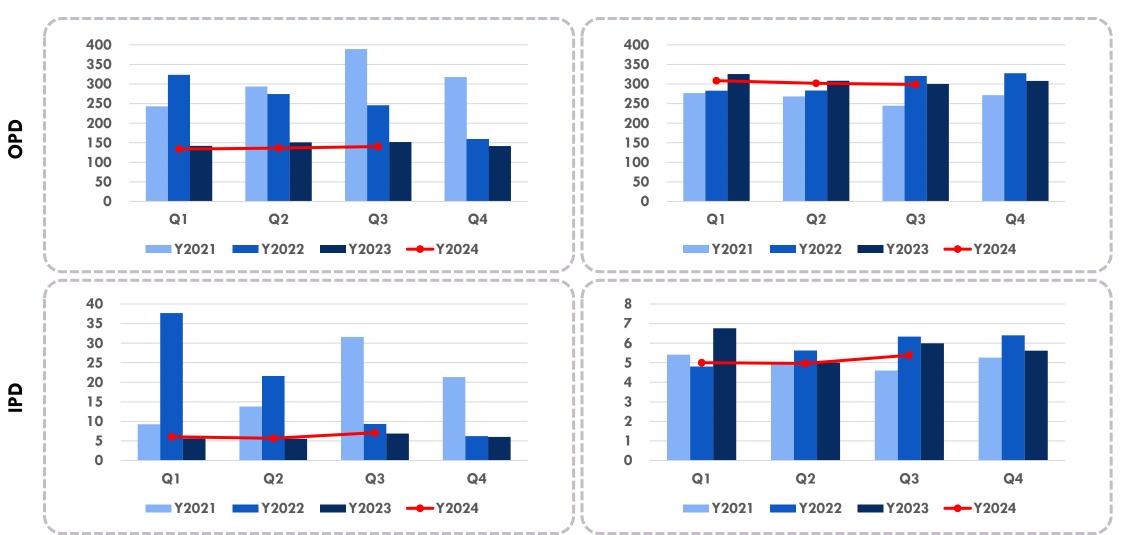

#### Number of Patients

| Caracter  | T    |     | OP | )      | IPD |   |        |  |
|-----------|------|-----|----|--------|-----|---|--------|--|
| Group     | Туре | %   | C  | Change | %   | C | Change |  |
| VIBHA     | Gen  | 100 | -  | 0.1%   | 100 | - | 5.6%   |  |
| CMR Group | All  | 100 | +  | 7.4%   | 100 | + | 1.4%   |  |
|           | Gen  | 33  | +  | 2.4%   | 65  | - | 0.2%   |  |
|           | SSO  | 67  | +  | 10.1%  | 35  | + | 4.6%   |  |
| VBR Group | All  | 100 | -  | 2.9%   | 100 | - | 2.9%   |  |
|           | Gen  | 32  | -  | 7.7%   | 57  | + | 3.4%   |  |
|           | SSO  | 68  | -  | 0.5%   | 43  | - | 10.2%  |  |

#### Number of Patients

| Caracter  | Τ    |     | OPD | )     | IPD |   |        |  |  |
|-----------|------|-----|-----|-------|-----|---|--------|--|--|
| Group     | Туре | %   | C   | hange | %   |   | Change |  |  |
| VIBHA     | Gen  | 100 | +   | 3.4%  | 100 | - | 4.2%   |  |  |
| CMR Group | All  | 100 | +   | 6.9%  | 100 | + | 1.2%   |  |  |
|           | Gen  | 33  | +   | 3.0%  | 64  | - | 0.2%   |  |  |
|           | SSO  | 67  | +   | 8.9%  | 36  | + | 3.7%   |  |  |
| VBR Group | All  | 100 | -   | 6.3%  | 100 | - | 8.3%   |  |  |
|           | Gen  | 31  | -   | 7.8%  | 55  | + | 4.8%   |  |  |
|           | SSO  | 69  | -   | 5.7%  | 45  | - | 20.6%  |  |  |