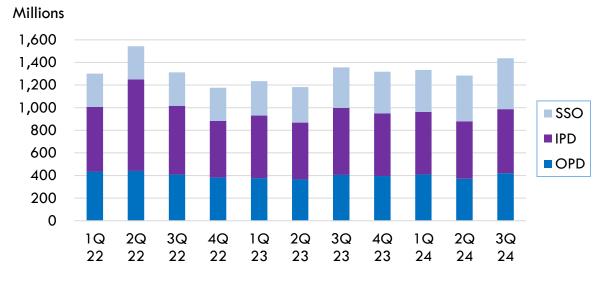

#### Number of Patients

| Caracter  | T    |     | OP | )      | IPD |   |        |  |
|-----------|------|-----|----|--------|-----|---|--------|--|
| Group     | Туре | %   | C  | Change | %   | C | Change |  |
| VIBHA     | Gen  | 100 | -  | 0.1%   | 100 | - | 5.6%   |  |
| CMR Group | All  | 100 | +  | 7.4%   | 100 | + | 1.4%   |  |
|           | Gen  | 33  | +  | 2.4%   | 65  | - | 0.2%   |  |
|           | SSO  | 67  | +  | 10.1%  | 35  | + | 4.6%   |  |
| VBR Group | All  | 100 | -  | 2.9%   | 100 | - | 2.9%   |  |
|           | Gen  | 32  | -  | 7.7%   | 57  | + | 3.4%   |  |
|           | SSO  | 68  | -  | 0.5%   | 43  | - | 10.2%  |  |

#### Number of Patients

| Caracter  | Τ    |     | OPD | )     | IPD |   |        |  |  |
|-----------|------|-----|-----|-------|-----|---|--------|--|--|
| Group     | Туре | %   | C   | hange | %   |   | Change |  |  |
| VIBHA     | Gen  | 100 | +   | 3.4%  | 100 | - | 4.2%   |  |  |
| CMR Group | All  | 100 | +   | 6.9%  | 100 | + | 1.2%   |  |  |
|           | Gen  | 33  | +   | 3.0%  | 64  | - | 0.2%   |  |  |
|           | SSO  | 67  | +   | 8.9%  | 36  | + | 3.7%   |  |  |
| VBR Group | All  | 100 | -   | 6.3%  | 100 | - | 8.3%   |  |  |
|           | Gen  | 31  | -   | 7.8%  | 55  | + | 4.8%   |  |  |
|           | SSO  | 69  | -   | 5.7%  | 45  | - | 20.6%  |  |  |