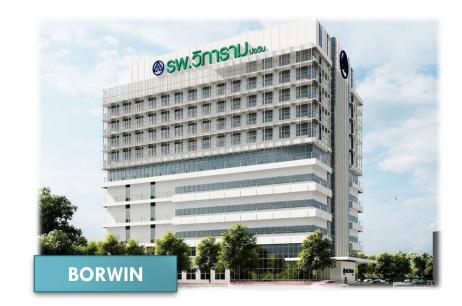

## **GROUP STRUCTURE (VBR)**

|            | HOSPITAL                   | CITY         | SHAREHOLDER             | OWNERSHIP | REGISTERED BEDS | SSO |
|------------|----------------------------|--------------|-------------------------|-----------|-----------------|-----|
| HQ         | Vibharam Pattanakarn       | Bangkok      | -                       | 100.00%   | 150             | Y   |
|            | Vibharam Laemchabang       | Chonburi     | -                       | 100.00%   | 100             | Y   |
| Branch     | Vibharam Samutsakhon       | Sumutsakhon  | -                       | 100.00%   | 100             | Y   |
|            | Sirinart Buengkum (closed) | Bangkok      | -                       | 100.00%   | -               | Ν   |
|            | Vibharam Samutprakarn      | Samutprakarn | VBR                     | 99.27%    | 30              | Ν   |
|            | Vibharam Pakkred           | Nonthaburi   | VBR                     | 88.46%    | 100             | Y   |
| Subsidiary | Vibharam Amatanakorn       | Chonburi     | VBR                     | 75.11%    | 137             | Y   |
|            | Phaetpanya (Songsamphan)   | Bangkok      | VBR                     | 50.00%    | 125             | Y   |
|            | Cancer Center Amatanakorn  | Chonburi     | Vibharam<br>Amatanakorn | 37.56%    | 2               | Ν   |
| Associate  | Synphaet Seriruk           | Bangkok      | VBR                     | 16.39%    | 238             | Ν   |
|            |                            |              |                         | Total     | 982             |     |