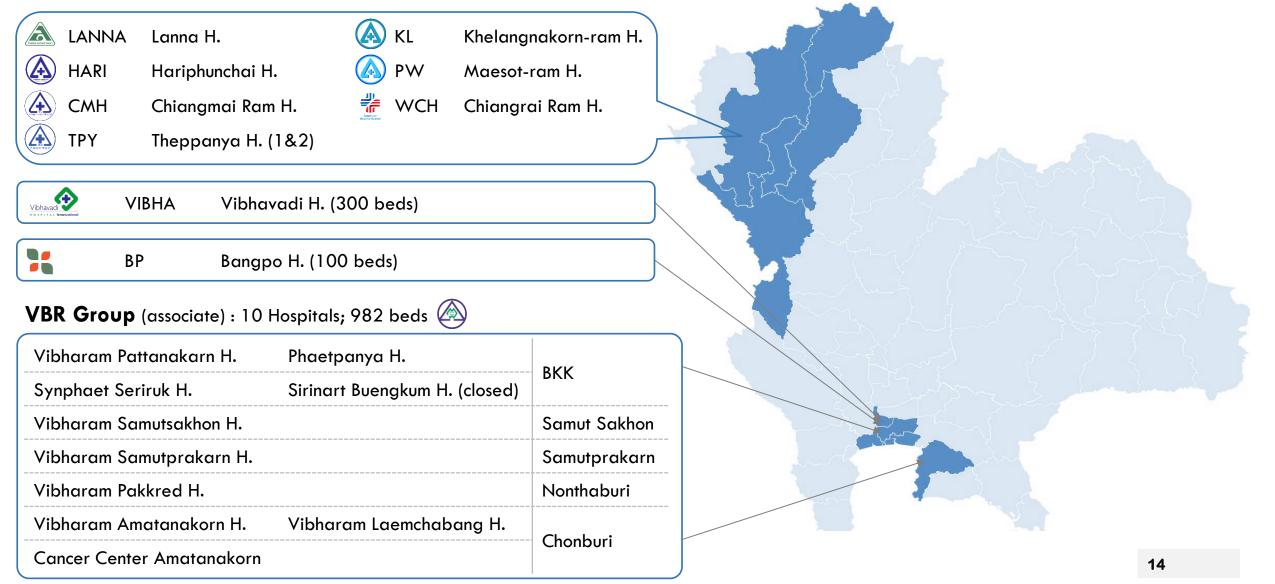

## **GROUP STRUCTURE (VIBHA)**

|              |            |       | CODE  | HOSPITAL          | CITY | OWNERSHIP | REGISTERED<br>BEDS | SSO   | CODE                                  | COMPANY                  | BUSINESS   | OWNERSHIP |
|--------------|------------|-------|-------|-------------------|------|-----------|--------------------|-------|---------------------------------------|--------------------------|------------|-----------|
| Parent       | Í          | V     | /IBHA | Vibhavadi         | ВКК  | 100.00%   | 300                | 300 N |                                       |                          |            |           |
|              |            |       | LANNA | Lanna             | CMI  | 82.57%    | 330                | Y     | BDC                                   | Beauty Design            | Hair       | 46.25%    |
|              |            |       | СМН   | Chiangmai Ram     | CMI  | 46.54%    | 220                | Ν     | BDC                                   | Center                   | transplant |           |
| aries        | arries     |       | ΤΡΥ   | Theppanya 1&2     | CMI  | 46.54%    | 170                | Y     | VPRE                                  | V Precision              | Anti-aging | 70.00%    |
| Subsidiaries |            | CMR   | HARI  | Hariphunchai Ram  | LPN  | 71.59%    | 220                | Y     | MDC                                   | Bangkok<br>Medica Clinic | Anti-aging | 34.88%    |
|              | Ì          | _/V\K | PW    | Maesot-ram        | TAK  | 37.13%    | 100                | Ν     | FTV                                   | Fertiva                  | IVF        | 83.88%    |
|              |            |       | CMH2  | Chiangmai Ram 2   | CMI  | 45.19%    | -                  | Ν     |                                       |                          |            |           |
|              | T          |       |       |                   |      |           | 100                |       |                                       |                          |            |           |
| es           |            |       | KL    | Khelangnakorn-ram | LPG  | 11.84%    | 103                | Ν     | TBD                                   | Thippaya                 | Warehouse  | 36.50%    |
| ciate        |            |       | WCH   | Chiangrai Ram     | CRI  | 23.34%    | 59                 | Ν     |                                       | badin                    |            |           |
| Asso         | Associates |       | VBR   | Vibharam Group    |      | 33.85%    | 982                | Ν     |                                       |                          |            |           |
|              |            |       | BP    | Bangpo            | BKK  | 28.57%    | 100                | Ν     | Ц —                                   |                          |            |           |
|              | -          |       |       |                   |      |           |                    |       | · · · · · · · · · · · · · · · · · · · |                          |            | ^         |

**Hospital Businesses** 

Non-hospital Businesses

## **GROUP STRUCTURE (VBR)**

|            | HOSPITAL                   | CITY         | SHAREHOLDER             | OWNERSHIP | REGISTERED BEDS | SSO |
|------------|----------------------------|--------------|-------------------------|-----------|-----------------|-----|
| HQ         | Vibharam Pattanakarn       | Bangkok      | -                       | 100.00%   | 150             | Y   |
|            | Vibharam Laemchabang       | Chonburi     | -                       | 100.00%   | 100             | Y   |
| Branch     | Vibharam Samutsakhon       | Sumutsakhon  | -                       | 100.00%   | 100             | Y   |
|            | Sirinart Buengkum (closed) | Bangkok      | -                       | 100.00%   | -               | Ν   |
|            | Vibharam Samutprakarn      | Samutprakarn | VBR                     | 99.27%    | 30              | Ν   |
|            | Vibharam Pakkred           | Nonthaburi   | VBR                     | 88.46%    | 100             | Y   |
| Subsidiary | Vibharam Amatanakorn       | Chonburi     | VBR                     | 75.11%    | 137             | Y   |
|            | Phaetpanya (Songsamphan)   | Bangkok      | VBR                     | 50.00%    | 125             | Y   |
|            | Cancer Center Amatanakorn  | Chonburi     | Vibharam<br>Amatanakorn | 37.56%    | 2               | Ν   |
| Associate  | Synphaet Seriruk           | Bangkok      | VBR                     | 16.39%    | 238             | Ν   |
|            |                            |              |                         | Total     | 982             |     |

**CMR Group** (subsidiary) : 8 Hospitals / 1,202 beds

(Chiangmai, Chiang Rai, Lamphun, Lampang, Tak)