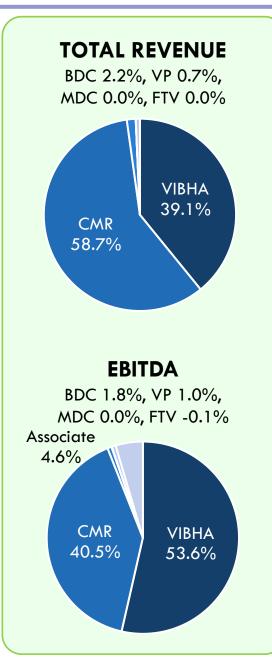

## **3Q24 FINANCIAL SUMMARY**

#### **NET PROFIT**

| Company                         | % of Conso |   | % Change |
|---------------------------------|------------|---|----------|
| VIBHA                           | 62.7%      | + | 24.7%    |
| CMR                             | 27.5%      | - | 10.3%    |
| BDC                             | 0.9%       | - | 10.5%    |
| MDC                             | 0.0%       | - | 84.8%    |
| FTV                             | -0.1%      | - | 100.0%   |
| VP                              | 0.8%       | + | 41.2%    |
| Share profit<br>from associates | 8.2%       | + | 112.3%   |
| VBR                             | 8.6%       | + | 499.6%   |
| ВР                              | 1.0%       | - | 15.7%    |
| TBD                             | -2.4%      | - | 2198.2%  |
| KL                              | 1.2%       | - | 24.3%    |
| WCH                             | -0.2%      | + | 5.2%     |
|                                 |            |   |          |