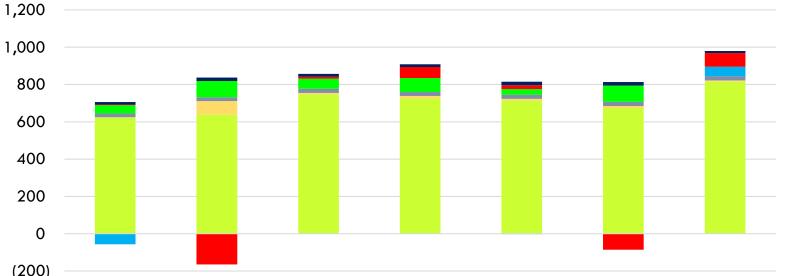

#### **NET PROFIT**

| Company                         | % of Conso |   | % Change |
|---------------------------------|------------|---|----------|
| VIBHA                           | 62.7%      | + | 24.7%    |
| CMR                             | 27.5%      | - | 10.3%    |
| BDC                             | 0.9%       | - | 10.5%    |
| MDC                             | 0.0%       | - | 84.8%    |
| FTV                             | -0.1%      | - | 100.0%   |
| VP                              | 0.8%       | + | 41.2%    |
| Share profit<br>from associates | 8.2%       | + | 112.3%   |
| VBR                             | 8.6%       | + | 499.6%   |
| ВР                              | 1.0%       | - | 15.7%    |
| TBD                             | -2.4%      | - | 2198.2%  |
| KL                              | 1.2%       | - | 24.3%    |
| WCH                             | -0.2%      | + | 5.2%     |
|                                 |            |   |          |

#### **NET PROFIT**

| Company                         | % of Conso |   | % Change |
|---------------------------------|------------|---|----------|
| VIBHA                           | 58.9%      | + | 38.7%    |
| CMR                             | 31.4%      | + | 11.2%    |
| BDC                             | 1.6%       | + | 174.0%   |
| MDC                             | -0.0%      | + | 93.0%    |
| FTV                             | -0.0%      | - | 100.0%   |
| VP                              | 1.3%       | - | 6.9%     |
| Share profit<br>from associates | 6.8%       | - | 44.4%    |
| VBR                             | 6.8%       | - | 34.0%    |
| BP                              | 0.9%       | - | 6.6%     |
| TBD                             | -1.3%      | - | 881.8%   |
| KL                              | 0.7%       | - | 57.2%    |
| WCH                             | -0.3%      | + | 48.5%    |
|                                 |            |   |          |