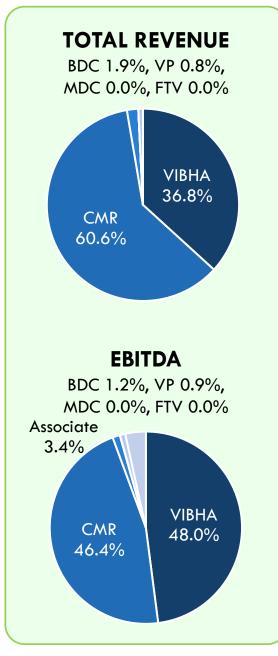

## **9M24 FINANCIAL SUMMARY**

#### **NET PROFIT**

| Company                         | % of Conso |   | % Change |
|---------------------------------|------------|---|----------|
| VIBHA                           | 58.9%      | + | 38.7%    |
| CMR                             | 31.4%      | + | 11.2%    |
| BDC                             | 1.6%       | + | 174.0%   |
| MDC                             | -0.0%      | + | 93.0%    |
| FTV                             | -0.0%      | - | 100.0%   |
| VP                              | 1.3%       | - | 6.9%     |
| Share profit<br>from associates | 6.8%       | - | 44.4%    |
| VBR                             | 6.8%       | - | 34.0%    |
| BP                              | 0.9%       | - | 6.6%     |
| TBD                             | -1.3%      | - | 881.8%   |
| KL                              | 0.7%       | - | 57.2%    |
| WCH                             | -0.3%      | + | 48.5%    |
|                                 |            |   |          |