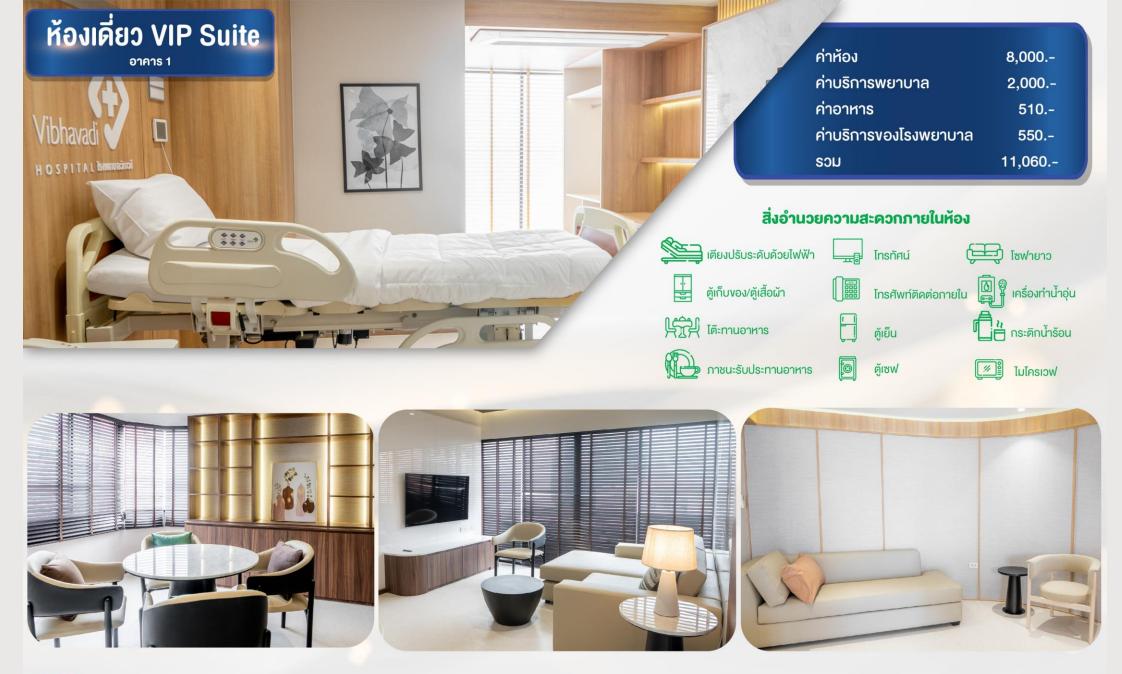

#### หมายเหตุ

1. กรณีเสริมเตียงคิด 50 % ของราคาห้อง 2. ค่าอาหารฝรั่ง / อาหารอิสลาม (ฮาลาล)ราคา 660 บาท/วัน 3. ค่าอาหารผู้ป่วยเด็ก 0 – 5 ปี ราคา 360 บาท/วัน

6,000.-

2,000.-

510.-

550.-

9,060.-

โซฟายาว

🕞 🤚 กระติกน้ำร้อน

ไมโครเวฟ

หมายเหตุ

1. กรณีเสริมเตียงคิด 50 % ของราคาห้อง 2. ค่าอาหารฝรั่ง / อาหารอิสลาม (ฮาลาล)ราคา 660 บาท/วัน 3. ค่าอาหารผู้ป่วยเด็ก 0 – 5 ปี ราคา 360 บาท/วัน

#### หมายเหตุ

1. กรณีเสริมเตียงคิด 50 % ของราคาห้อง 2. ค่าอาหารฝรั่ง / อาหารอิสลาม (ฮาลาล)ราคา 660 บาท/วัน 3. ค่าอาหารผู้ป่วยเด็ก 0 – 5 ปี ราคา 360 บาท/วัน

PERSONALIZED MEDICINE