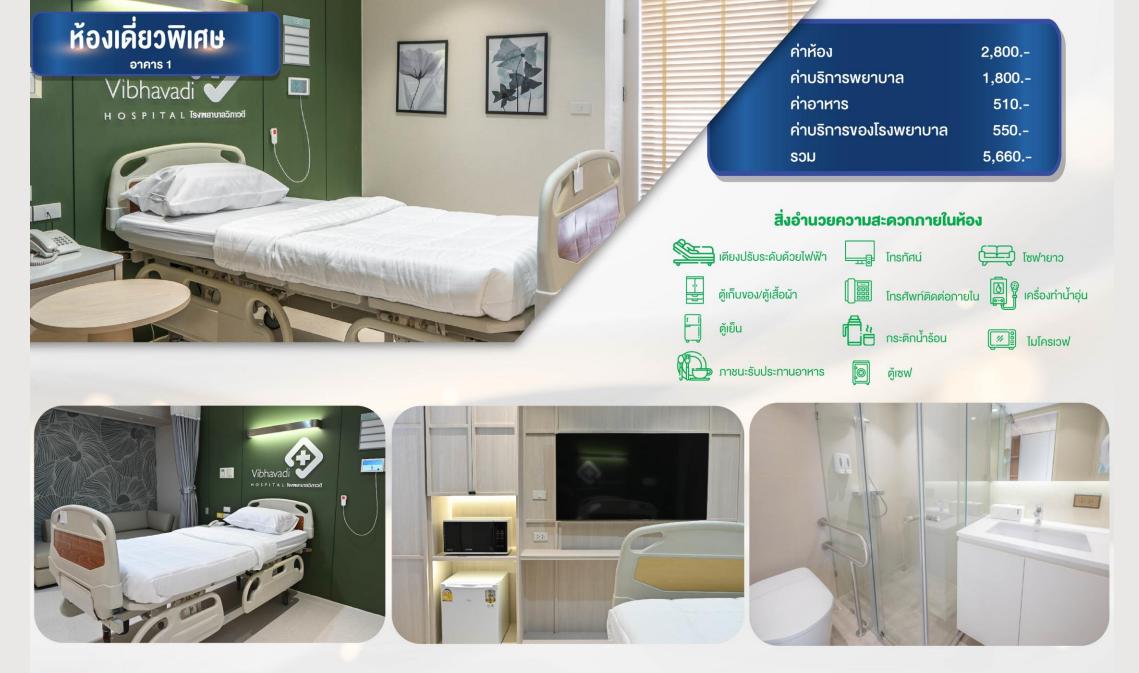

#### หมายเหตุ

1. กรณีเสริมเตียงคิด 50 % ของราคาห้อง 2. ค่าอาหารฝรั่ง / อาหารอิสลาม (ฮาลาล)ราคา 660 บาท/วัน 3. ค่าอาหารผู้ป่วยเด็ก 0 – 5 ปี ราคา 360 บาท/วัน

6,000.-

2,000.-

510.-

550.-

9,060.-

โซฟายาว