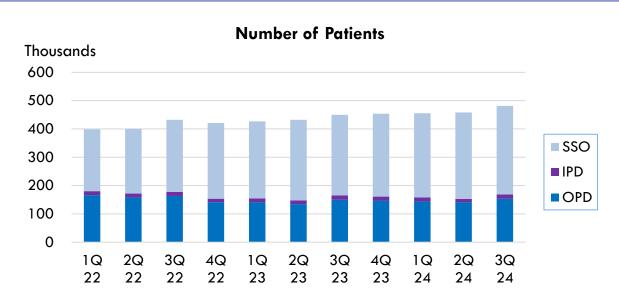

#### Number of Patients

| Caracter  | T    |     | OP | )      | IPD |   |        |  |
|-----------|------|-----|----|--------|-----|---|--------|--|
| Group     | Туре | %   | C  | Change | %   | C | Change |  |
| VIBHA     | Gen  | 100 | -  | 0.1%   | 100 | - | 5.6%   |  |
| CMR Group | All  | 100 | +  | 7.4%   | 100 | + | 1.4%   |  |
|           | Gen  | 33  | +  | 2.4%   | 65  | - | 0.2%   |  |
|           | SSO  | 67  | +  | 10.1%  | 35  | + | 4.6%   |  |
| VBR Group | All  | 100 | -  | 2.9%   | 100 | - | 2.9%   |  |
|           | Gen  | 32  | -  | 7.7%   | 57  | + | 3.4%   |  |
|           | SSO  | 68  | -  | 0.5%   | 43  | - | 10.2%  |  |

#### Number of Patients

| Caracter  | Τ    |     | OPD | )     | IPD |   |        |  |  |
|-----------|------|-----|-----|-------|-----|---|--------|--|--|
| Group     | Туре | %   | C   | hange | %   |   | Change |  |  |
| VIBHA     | Gen  | 100 | +   | 3.4%  | 100 | - | 4.2%   |  |  |
| CMR Group | All  | 100 | +   | 6.9%  | 100 | + | 1.2%   |  |  |
|           | Gen  | 33  | +   | 3.0%  | 64  | - | 0.2%   |  |  |
|           | SSO  | 67  | +   | 8.9%  | 36  | + | 3.7%   |  |  |
| VBR Group | All  | 100 | -   | 6.3%  | 100 | - | 8.3%   |  |  |
|           | Gen  | 31  | -   | 7.8%  | 55  | + | 4.8%   |  |  |
|           | SSO  | 69  | -   | 5.7%  | 45  | - | 20.6%  |  |  |