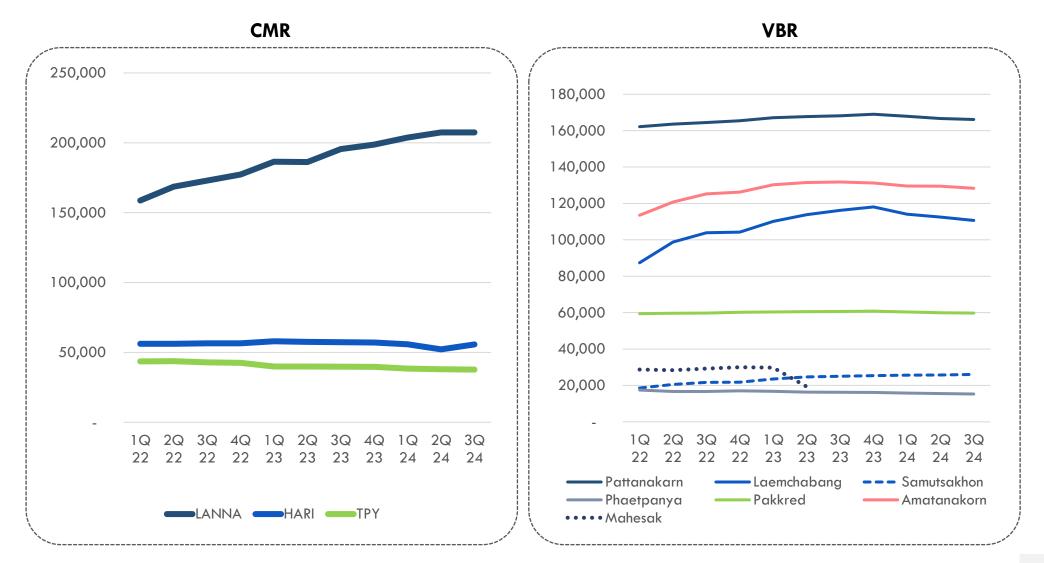

## **GROUP STRUCTURE (VIBHA)**

|              |            |       | CODE  | HOSPITAL          | CITY | OWNERSHIP | REGISTERED<br>BEDS | SSO   | CODE                                  | COMPANY                  | BUSINESS   | OWNERSHIP |
|--------------|------------|-------|-------|-------------------|------|-----------|--------------------|-------|---------------------------------------|--------------------------|------------|-----------|
| Parent       | Í          | V     | /IBHA | Vibhavadi         | ВКК  | 100.00%   | 300                | 300 N |                                       |                          |            |           |
|              |            |       | LANNA | Lanna             | CMI  | 82.57%    | 330                | Y     | BDC                                   | Beauty Design            | Hair       | 46.25%    |
|              |            |       | СМН   | Chiangmai Ram     | CMI  | 46.54%    | 220                | Ν     | BDC                                   | Center                   | transplant |           |
| aries        | arries     |       | ΤΡΥ   | Theppanya 1&2     | CMI  | 46.54%    | 170                | Y     | VPRE                                  | V Precision              | Anti-aging | 70.00%    |
| Subsidiaries |            | CMR   | HARI  | Hariphunchai Ram  | LPN  | 71.59%    | 220                | Y     | MDC                                   | Bangkok<br>Medica Clinic | Anti-aging | 34.88%    |
|              | Ì          | _/V\K | PW    | Maesot-ram        | TAK  | 37.13%    | 100                | Ν     | FTV                                   | Fertiva                  | IVF        | 83.88%    |
|              |            |       | CMH2  | Chiangmai Ram 2   | CMI  | 45.19%    | -                  | Ν     |                                       |                          |            |           |
|              | T          |       |       |                   |      |           | 100                |       |                                       |                          |            |           |
| es           |            |       | KL    | Khelangnakorn-ram | LPG  | 11.84%    | 103                | Ν     | TBD                                   | Thippaya                 | Warehouse  | 36.50%    |
| ciate        |            |       | WCH   | Chiangrai Ram     | CRI  | 23.34%    | 59                 | Ν     |                                       | badin                    |            |           |
| Asso         | Associates |       | VBR   | Vibharam Group    |      | 33.85%    | 982                | Ν     |                                       |                          |            |           |
|              |            |       | BP    | Bangpo            | BKK  | 28.57%    | 100                | Ν     | Ц —                                   |                          |            |           |
|              | -          |       |       |                   |      |           |                    |       | · · · · · · · · · · · · · · · · · · · |                          |            | ^         |

## **GROUP STRUCTURE (VBR)**

|            | HOSPITAL                   | CITY         | SHAREHOLDER             | OWNERSHIP | REGISTERED BEDS | SSO |
|------------|----------------------------|--------------|-------------------------|-----------|-----------------|-----|
| HQ         | Vibharam Pattanakarn       | Bangkok      | -                       | 100.00%   | 150             | Y   |
|            | Vibharam Laemchabang       | Chonburi     | -                       | 100.00%   | 100             | Y   |
| Branch     | Vibharam Samutsakhon       | Sumutsakhon  | -                       | 100.00%   | 100             | Y   |
|            | Sirinart Buengkum (closed) | Bangkok      | -                       | 100.00%   | -               | Ν   |
|            | Vibharam Samutprakarn      | Samutprakarn | VBR                     | 99.27%    | 30              | Ν   |
|            | Vibharam Pakkred           | Nonthaburi   | VBR                     | 88.46%    | 100             | Y   |
| Subsidiary | Vibharam Amatanakorn       | Chonburi     | VBR                     | 75.11%    | 137             | Y   |
|            | Phaetpanya (Songsamphan)   | Bangkok      | VBR                     | 50.00%    | 125             | Y   |
|            | Cancer Center Amatanakorn  | Chonburi     | Vibharam<br>Amatanakorn | 37.56%    | 2               | Ν   |
| Associate  | Synphaet Seriruk           | Bangkok      | VBR                     | 16.39%    | 238             | Ν   |
|            |                            |              |                         | Total     | 982             |     |

**CMR Group** (subsidiary) : 8 Hospitals / 1,202 beds

(Chiangmai, Chiang Rai, Lamphun, Lampang, Tak)