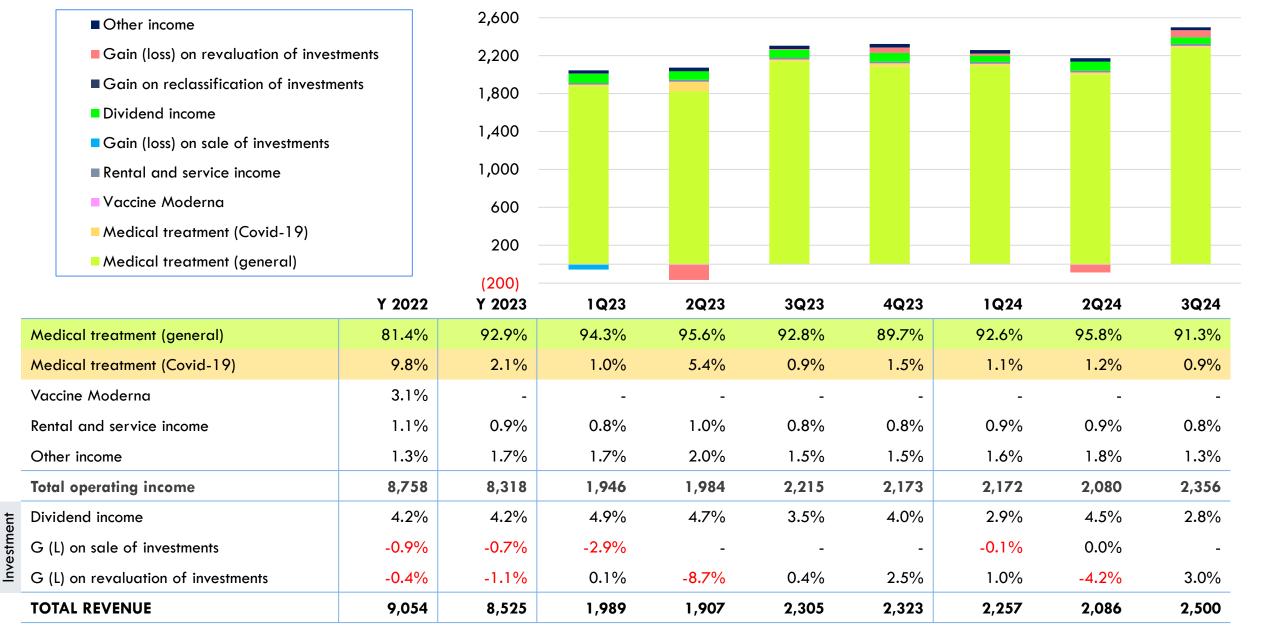

## **3Q24 FINANCIAL SUMMARY**

#### Number of Patients

| Caracter  | T    |     | OP | )      | IPD |   |        |  |
|-----------|------|-----|----|--------|-----|---|--------|--|
| Group     | Туре | %   | C  | Change | %   | C | Change |  |
| VIBHA     | Gen  | 100 | -  | 0.1%   | 100 | - | 5.6%   |  |
| CMR Group | All  | 100 | +  | 7.4%   | 100 | + | 1.4%   |  |
|           | Gen  | 33  | +  | 2.4%   | 65  | - | 0.2%   |  |
|           | SSO  | 67  | +  | 10.1%  | 35  | + | 4.6%   |  |
| VBR Group | All  | 100 | -  | 2.9%   | 100 | - | 2.9%   |  |
|           | Gen  | 32  | -  | 7.7%   | 57  | + | 3.4%   |  |
|           | SSO  | 68  | -  | 0.5%   | 43  | - | 10.2%  |  |

#### **NET PROFIT**

| Company                         | % of Conso |   | % Change |
|---------------------------------|------------|---|----------|
| VIBHA                           | 62.7%      | + | 24.7%    |
| CMR                             | 27.5%      | - | 10.3%    |
| BDC                             | 0.9%       | - | 10.5%    |
| MDC                             | 0.0%       | - | 84.8%    |
| FTV                             | -0.1%      | - | 100.0%   |
| VP                              | 0.8%       | + | 41.2%    |
| Share profit<br>from associates | 8.2%       | + | 112.3%   |
| VBR                             | 8.6%       | + | 499.6%   |
| ВР                              | 1.0%       | - | 15.7%    |
| TBD                             | -2.4%      | - | 2198.2%  |
| KL                              | 1.2%       | - | 24.3%    |
| WCH                             | -0.2%      | + | 5.2%     |
|                                 |            |   |          |