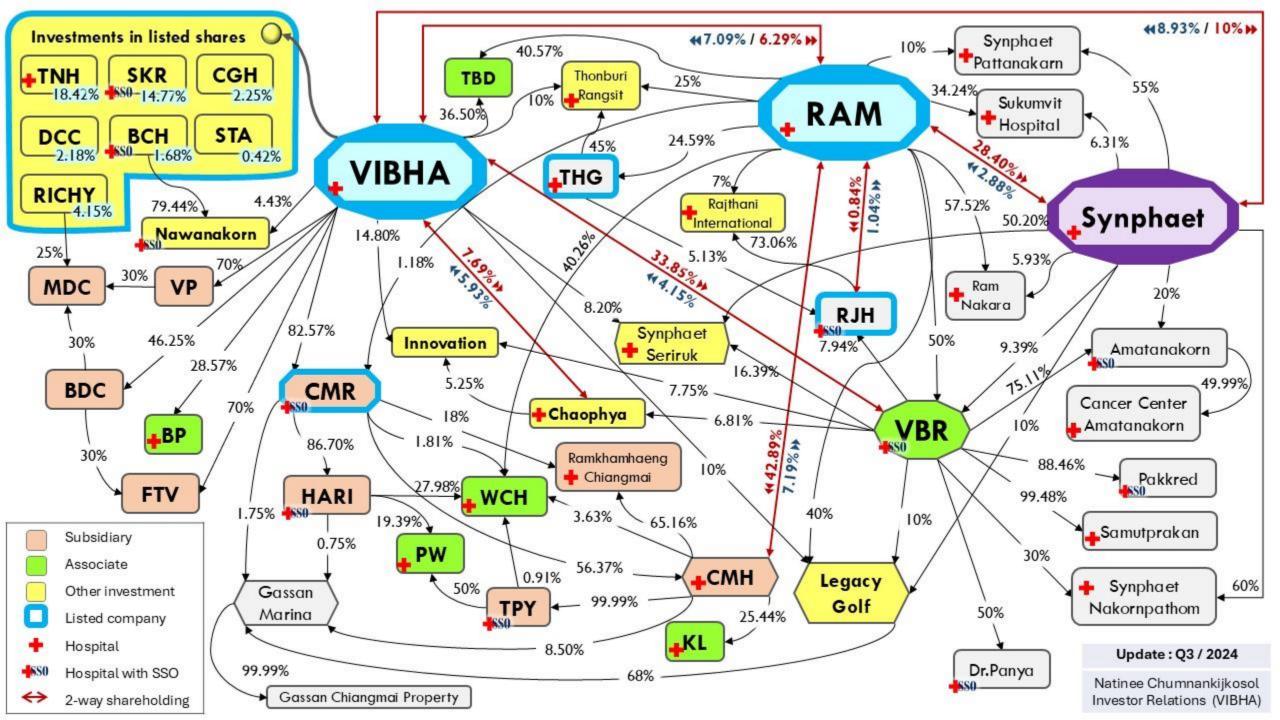

## **GROUP STRUCTURE (VIBHA)**

|              |            |       | CODE  | HOSPITAL          | CITY | OWNERSHIP | REGISTERED<br>BEDS | SSO   | CODE                                  | COMPANY                  | BUSINESS   | OWNERSHIP |
|--------------|------------|-------|-------|-------------------|------|-----------|--------------------|-------|---------------------------------------|--------------------------|------------|-----------|
| Parent       | Í          | V     | /IBHA | Vibhavadi         | ВКК  | 100.00%   | 300                | 300 N |                                       |                          |            |           |
|              |            |       | LANNA | Lanna             | CMI  | 82.57%    | 330                | Y     | BDC                                   | Beauty Design            | Hair       | 46.25%    |
|              |            |       | СМН   | Chiangmai Ram     | CMI  | 46.54%    | 220                | Ν     | BDC                                   | Center                   | transplant |           |
| aries        | arries     |       | ΤΡΥ   | Theppanya 1&2     | CMI  | 46.54%    | 170                | Y     | VPRE                                  | V Precision              | Anti-aging | 70.00%    |
| Subsidiaries |            | CMR   | HARI  | Hariphunchai Ram  | LPN  | 71.59%    | 220                | Y     | MDC                                   | Bangkok<br>Medica Clinic | Anti-aging | 34.88%    |
|              | Ì          | _/V\K | PW    | Maesot-ram        | TAK  | 37.13%    | 100                | Ν     | FTV                                   | Fertiva                  | IVF        | 83.88%    |
|              |            |       | CMH2  | Chiangmai Ram 2   | CMI  | 45.19%    | -                  | Ν     |                                       |                          |            |           |
|              | T          |       |       |                   |      |           | 100                |       |                                       |                          |            |           |
| es           |            |       | KL    | Khelangnakorn-ram | LPG  | 11.84%    | 103                | Ν     | TBD                                   | Thippaya                 | Warehouse  | 36.50%    |
| ciate        |            |       | WCH   | Chiangrai Ram     | CRI  | 23.34%    | 59                 | Ν     |                                       | badin                    |            |           |
| Asso         | Associates |       | VBR   | Vibharam Group    |      | 33.85%    | 982                | Ν     |                                       |                          |            |           |
|              |            |       | BP    | Bangpo            | BKK  | 28.57%    | 100                | Ν     | Ц —                                   |                          |            |           |
|              | -          |       |       |                   |      |           |                    |       | · · · · · · · · · · · · · · · · · · · |                          |            | ^         |

**Hospital Businesses** 

Non-hospital Businesses

## **GROUP STRUCTURE (VBR)**

|            | HOSPITAL                   | CITY         | SHAREHOLDER             | OWNERSHIP | REGISTERED BEDS | SSO |
|------------|----------------------------|--------------|-------------------------|-----------|-----------------|-----|
| HQ         | Vibharam Pattanakarn       | Bangkok      | -                       | 100.00%   | 150             | Y   |
|            | Vibharam Laemchabang       | Chonburi     | -                       | 100.00%   | 100             | Y   |
| Branch     | Vibharam Samutsakhon       | Sumutsakhon  | -                       | 100.00%   | 100             | Y   |
|            | Sirinart Buengkum (closed) | Bangkok      | -                       | 100.00%   | -               | Ν   |
|            | Vibharam Samutprakarn      | Samutprakarn | VBR                     | 99.27%    | 30              | Ν   |
|            | Vibharam Pakkred           | Nonthaburi   | VBR                     | 88.46%    | 100             | Y   |
| Subsidiary | Vibharam Amatanakorn       | Chonburi     | VBR                     | 75.11%    | 137             | Y   |
|            | Phaetpanya (Songsamphan)   | Bangkok      | VBR                     | 50.00%    | 125             | Y   |
|            | Cancer Center Amatanakorn  | Chonburi     | Vibharam<br>Amatanakorn | 37.56%    | 2               | Ν   |
| Associate  | Synphaet Seriruk           | Bangkok      | VBR                     | 16.39%    | 238             | Ν   |
|            |                            |              |                         | Total     | 982             |     |

**CMR Group** (subsidiary) : 8 Hospitals / 1,202 beds

(Chiangmai, Chiang Rai, Lamphun, Lampang, Tak)