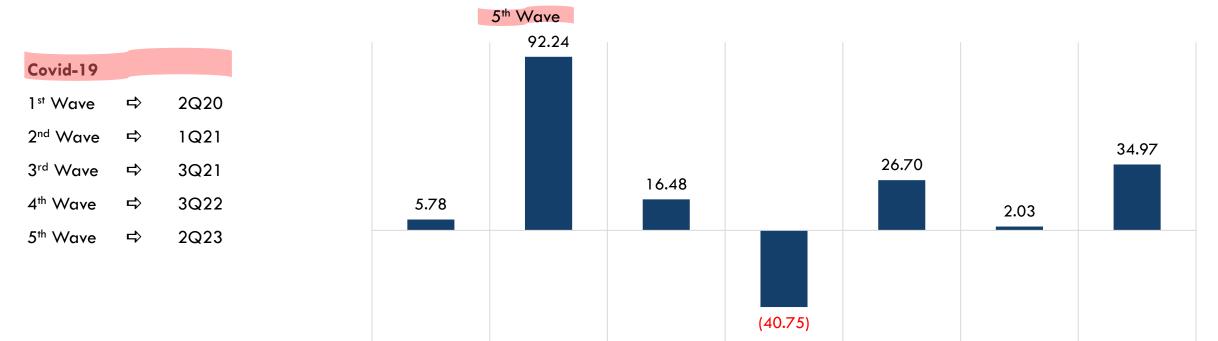

| VIBHA*             | 781.04   | 612.46   | 88.38  | 92.72  | 214.88 | 216.49  | 172.72 | 108.60 | 267.86 |
| CMR                | 648.56   | 382.86   | 122.32 | 10.52  | 130.76 | 119.26  | 133.15 | 42.65  | 117.25 |
| Other subsidiaries | 62.19    | 29.85    | 6.94   | 1.83   | 6.72   | 12.51   | 11.45  | 8.06   | 7.24   |
| Share profit       | 135.71   | 73.74    | 5.78   | 92.24  | 16.48  | (40.75) | 26.70  | 2.03   | 34.97  |
| Elimination*       | (47.86)  | (24.41)  | (6.02) | (1.86) | (8.15) | (6.52)  | (4.87) | 0.25   | (6.84) |
| Consolidation      | 1,579.63 | 1,074.51 | 217.40 | 195.45 | 360.68 | 300.98  | 339.15 | 161.59 | 420.48 |

\*Excluded dividend income that VIBHA received from subsidiaries and associates.

### **SHARE PROFIT FROM ASSOCIATES**

(unit : million baht)





|     | Y2022   | Y2023  | 1Q23   | 2Q23   | 3Q23   | 4Q23    | 1Q24   | 2Q24   | 3Q24    |
|-----|---------|--------|--------|--------|--------|---------|--------|--------|---------|
| VBR | 124.98  | 48.84  | 2.66   | 87.82  | 6.15   | (47.78) | 23.04  | 3.88   | 36.88   |
| TBD | (29.53) | (2.64) | (0.95) | 0.16   | (0.45) | (1.40)  | (1.30) | (0.57) | (10.31) |
| BP  | 22.22   | 12.41  | 0.35   | 3.02   | 5.25   | 3.79    | 2.59   | 1.02   | 4.43    |
| KL  | 14.38   | 21.55  | 6.05   | 2.98   | 6.62   | 5.89    | 3.14   | (1.45) | 5.01    |
| PW* | 8.45    | -      | -      | -      | -      | -       | -      | -      | -       |
| WCH | (4.79)  | (6.42) | (2.33) | (1.73) | (1.10) | (1.26)  | (0.77) | (0.85) | (1.04)  |

\*On 21 October 2022, the status of PW was changed from assoc