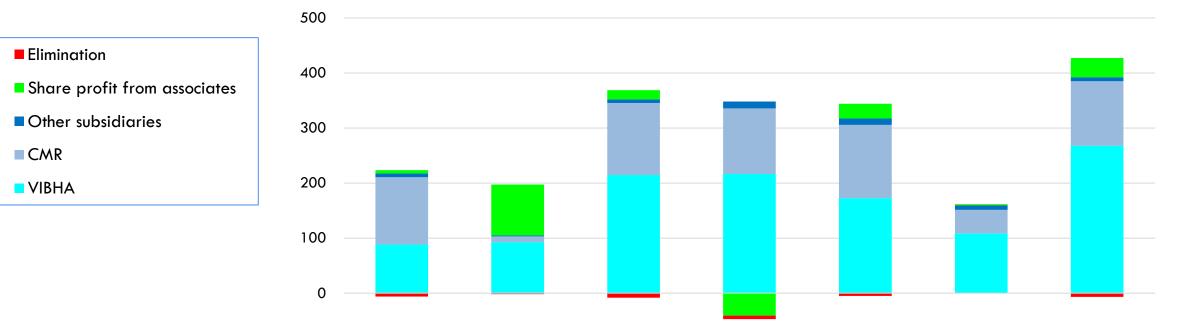

#### **NET PROFIT**

| Company                         | % of Conso |   | % Change |
|---------------------------------|------------|---|----------|
| VIBHA                           | 62.7%      | + | 24.7%    |
| CMR                             | 27.5%      | - | 10.3%    |
| BDC                             | 0.9%       | - | 10.5%    |
| MDC                             | 0.0%       | - | 84.8%    |
| FTV                             | -0.1%      | - | 100.0%   |
| VP                              | 0.8%       | + | 41.2%    |
| Share profit<br>from associates | 8.2%       | + | 112.3%   |
| VBR                             | 8.6%       | + | 499.6%   |
| ВР                              | 1.0%       | - | 15.7%    |
| TBD                             | -2.4%      | - | 2198.2%  |
| KL                              | 1.2%       | - | 24.3%    |
| WCH                             | -0.2%      | + | 5.2%     |
|                                 |            |   |          |

#### **NET PROFIT**

| Company                         | % of Conso |   | % Change |
|---------------------------------|------------|---|----------|
| VIBHA                           | 58.9%      | + | 38.7%    |
| CMR                             | 31.4%      | + | 11.2%    |
| BDC                             | 1.6%       | + | 174.0%   |
| MDC                             | -0.0%      | + | 93.0%    |
| FTV                             | -0.0%      | - | 100.0%   |
| VP                              | 1.3%       | - | 6.9%     |
| Share profit<br>from associates | 6.8%       | - | 44.4%    |
| VBR                             | 6.8%       | - | 34.0%    |
| BP                              | 0.9%       | - | 6.6%     |
| TBD                             | -1.3%      | - | 881.8%   |
| KL                              | 0.7%       | - | 57.2%    |
| WCH                             | -0.3%      | + | 48.5%    |
|                                 |            |   |          |