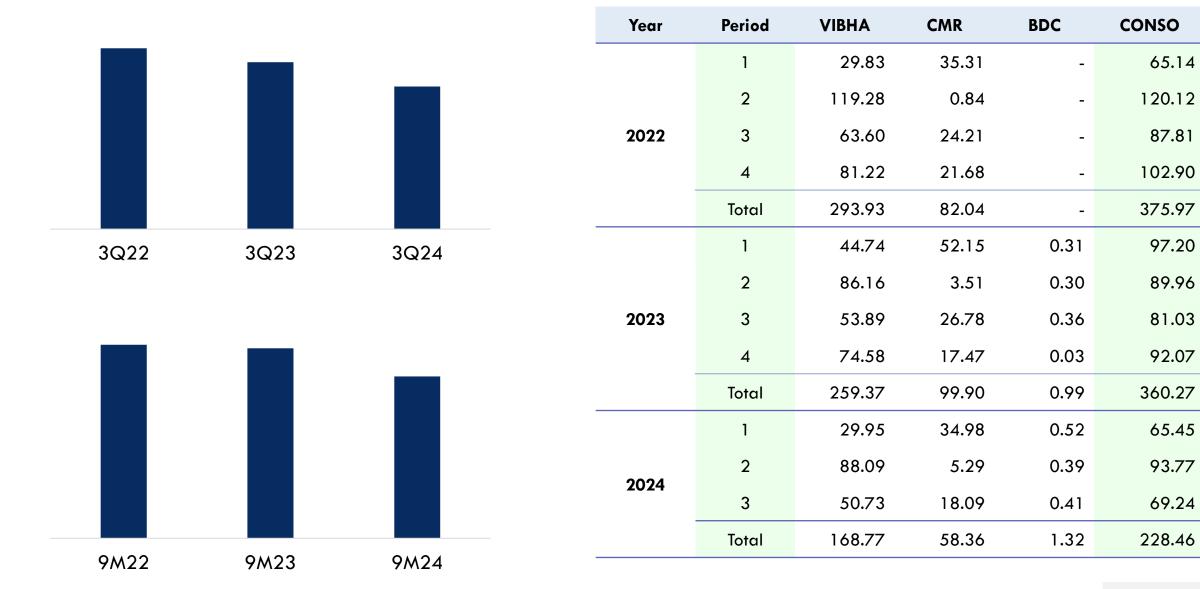

3Q23   | 4Q23    | 1Q24   | 2Q24   | 3Q24    |
|-----|---------|--------|--------|--------|--------|---------|--------|--------|---------|
| VBR | 124.98  | 48.84  | 2.66   | 87.82  | 6.15   | (47.78) | 23.04  | 3.88   | 36.88   |
| TBD | (29.53) | (2.64) | (0.95) | 0.16   | (0.45) | (1.40)  | (1.30) | (0.57) | (10.31) |
| BP  | 22.22   | 12.41  | 0.35   | 3.02   | 5.25   | 3.79    | 2.59   | 1.02   | 4.43    |
| KL  | 14.38   | 21.55  | 6.05   | 2.98   | 6.62   | 5.89    | 3.14   | (1.45) | 5.01    |
| PW* | 8.45    | -      | -      | -      | -      | -       | -      | -      | -       |
| WCH | (4.79)  | (6.42) | (2.33) | (1.73) | (1.10) | (1.26)  | (0.77) | (0.85) | (1.04)  |

\*On 21 October 2022, the status of PW was changed from associate to subsidiary.

(unit : million baht)





#### **DIVIDEND INCOME SOURCE**

(unit : million baht)



| PERIOD     | 1Q22  | 2Q22   | 3Q22  | 4Q22   | Y 2022 | 1Q23  | 2Q23  | 3Q23  | 4Q23  | Y 2023 | 1Q24  | 2Q24  | 3Q24  |
|------------|-------|--------|-------|--------|--------|-------|-------|-------|-------|--------|-------|-------|-------|
| RAM        | 64.32 | -      | 40.20 | 40.22  | 144.74 | 96.48 | -     | 48.24 | 32.16 | 176.88 | 64.44 | -     | 32.31 |
| SKR        | -     | 36.77  | 24.51 | -      | 61.28  | -     | 23.74 | 26.72 | -     | 50.47  | -     | 27.28 | 27.39 |
| TNH        | -     | -      | -     | 16.60  | 16.60  | -     | -     | -     | 17.44 | 17.44  | -     | -     | -     |
| всн        | -     | 20.70  | 10.60 | -      | 31.30  | -     | 13.20 | 3.30  | -     | 16.50  | -     | 8.35  | 4.32  |
|